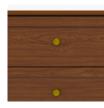

Choose from dozens of hardware styles, pliant options.

**Optional Top Drawer** Lock

A top drawer lock is available and is optional.

Other Bedside Styles

Lancaster bedside styles include a 1 drawer, 1 door version and 1, 3 and 4 drawer versions.