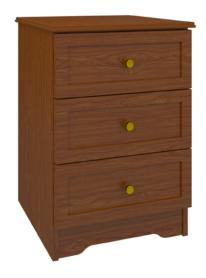

# lancaster

Bedside Cabinet 3 Drawers

### Bedside Cabinet 3 Drawers

The Lancaster Collection offers unobtrusive refinement and skilled craftsmanship to form the perfect balance between function and beauty. Rich OG detailing on the tops and recessed insert panels set into chamfered frames on doors and drawers. Collection available with or without contrasting edges as well as custom color combinations.

Model: LABS30 21W 19D 30H