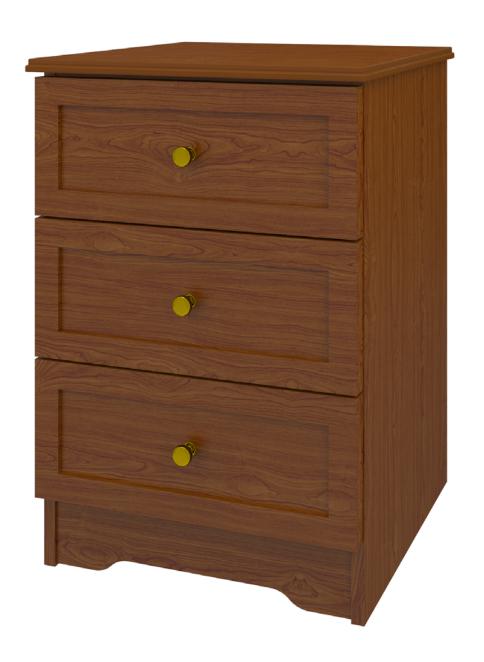

# lancaster

Bedside Cabinet 3 Drawers

### Bedside Cabinet 3 Drawers

The Lancaster Collection offers unobtrusive refinement and skilled craftsmanship to form the perfect balance between function and beauty. Rich OG detailing on the tops and recessed insert panels set into chamfered frames on doors and drawers. Collection available with or without contrasting edges as well as custom color combinations.

Model: LABS30 21W 19D 30H