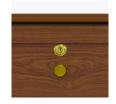

Choose from dozens of hardware styles, pliant options.

**Optional Top Drawer** Lock

A top drawer lock is available and is optional.

Other Bedside Styles

Lancaster bedside styles include a 1 drawer, 1 door version and 1, 3 and 4 drawer versions.