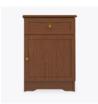

Choose from dozens of hardware styles, pliant options.

**Optional Top Drawer** Lock

A top drawer lock is available and is optional.

Other Bedside Styles

Lancaster bedside styles include a 1 drawer, 1 door version and 1, 3 and 4 drawer versions.